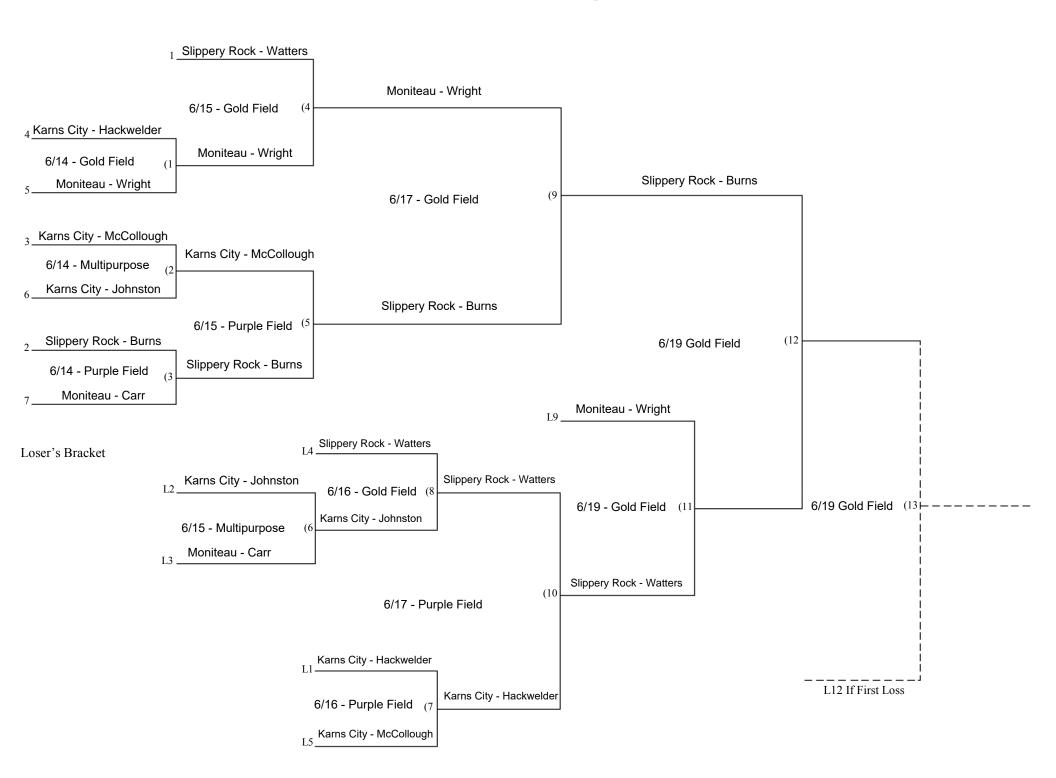

## **2021 NBC Minor Playoff Tournament**



|              | 14-Jun | 15-Jun  | 16-Jun    | 17-Jun             | 18-Jun  | 19-Jun   |                  |         |
|--------------|--------|---------|-----------|--------------------|---------|----------|------------------|---------|
|              | Monday | Tuesday | Wednesday | Thursday           | Friday  | Saturday |                  |         |
| Gold         | Game 1 | Game 4  | Game 8    | Game 9             |         | Game 11  | 10:00 AM         |         |
| Purple       | Game 3 | Game 5  | Game 7    | Game 10            |         | Game 12  | 12:00 PM         |         |
| Multipurpose | Game 2 | Game 6  |           |                    |         | Game 13  | 2:00 PM          |         |
|              | 14-Jun | 15-Jun  | 16-Jun    | 17-Jun             | 18-Jun  | 19-Ju